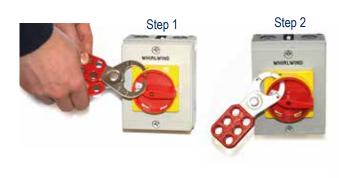

## **DESCRIPTION**

This lockout hasp has scissor action to open and close to easily allow the jaw to openand insert around appropriate lockout points.

It has a vinyl coating that is highly visible and accepts padlocks with a shacle diameter of upto 10mm (0.39").

# **KEY FEATURES AND BENEFITS**

- Manufactured from steel
- Highly visible red plastic coated body
- Easy to apply
- Sissor action to open and close
- Accepts padlocks with a shackle diameter upto 10mm (0.39")
- 38mm (1.5") diameter jaw
- Accepts upto 6 padlocks
- Weighs 114g