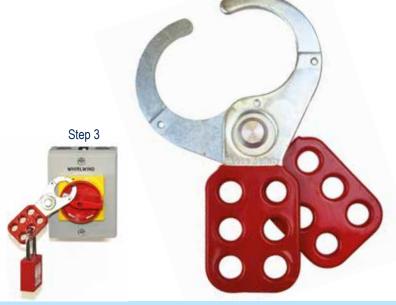

## **DESCRIPTION**

This lockout hasp has scissor action to open and close to easily allow the jaw to openand insert around appropriate lockout points.

It has a vinyl coating that is highly visible and accepts padlocks with a shacle diameter of upto 10mm (0.39").

# **KEY FEATURES AND BENEFITS**

- Manufactured from steel
- Highly visible red plastic coated body
- Easy to apply
- Sissor action to open and close
- Accepts padlocks with a shackle diameter upto 10mm (0.39")
- 38mm (1.5") diameter jaw
- Accepts upto 6 padlocks
- Weighs 114g